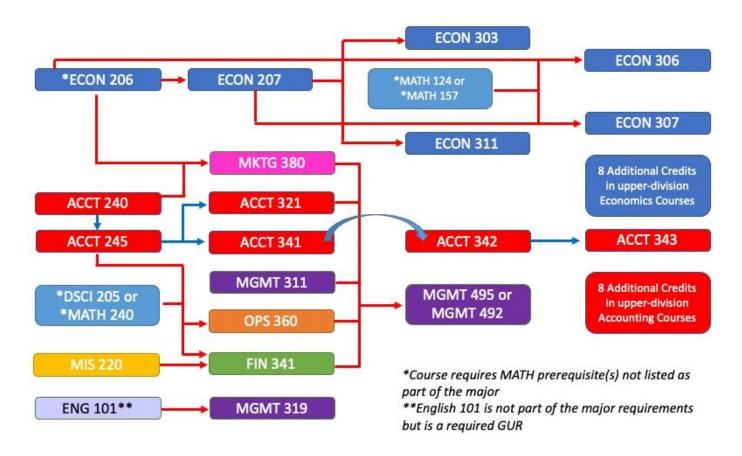

|                            |                                                   |             |  |
|                                         |          |          |             |                  |                  |            |                                         |                                            |                            |                                                   |             |  |
|                                         |          | <u> </u> |             |                  | <u> </u>         |            |                                         |                                            |                            |                                                   | 1           |  |

## ECONOMICS/ACCOUNTING MAJOR Flow Chart